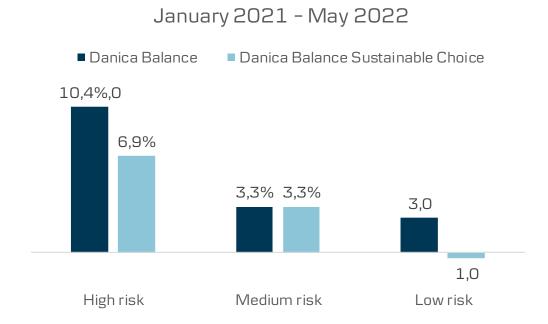

### Return, January 2016-May 2022

#### Returns in Danica Balance and Danica Balance Sustainable Choice