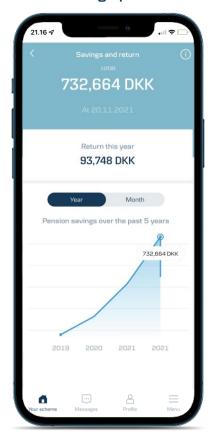

# Keep track of your pension 24/7 and get help – whenever and wherever you like Your pension and healthcare schemes are just one click away

Overview and easy access



Investment and savings profile



Online Health package



Digital and quick review



## Employees choose the form of investment that best fits their individual preferences



Employees choose investments and risk



## Danica Balance ensures your employees an automatic balance between return potential and risk



## Danica Balance vs Danica Balance Sustainable Choice

| Danica Balance |          | Characteristics                                 |                | Danica Balance<br>Sustainable Choice |   |
|----------------|----------|-------------------------------------------------|----------------|--------------------------------------|---|
| •              |          | ESG integ                                       | ration         | 0                                    |   |
| •              |          | Active ow