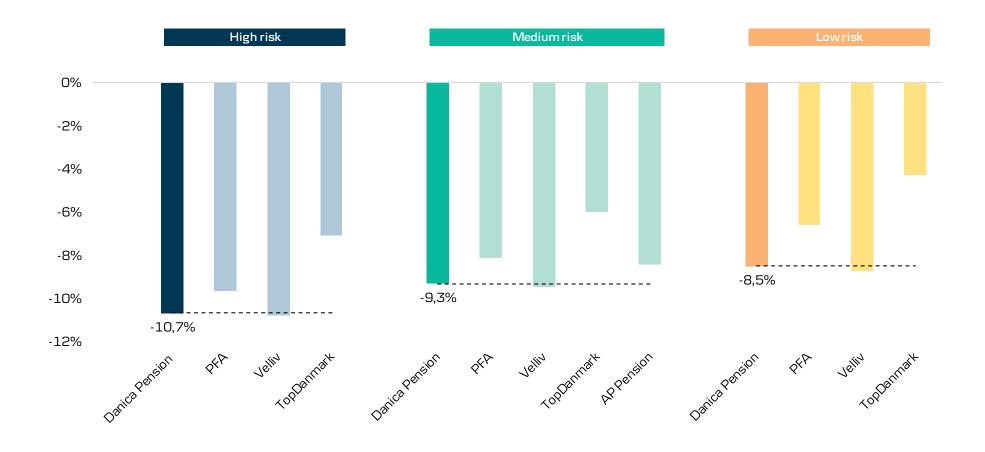

## Return, January-May 2022

### Return, January 2016-May 2022

#### Returns in Danica Balance and Danica Balance Sustainable Choice