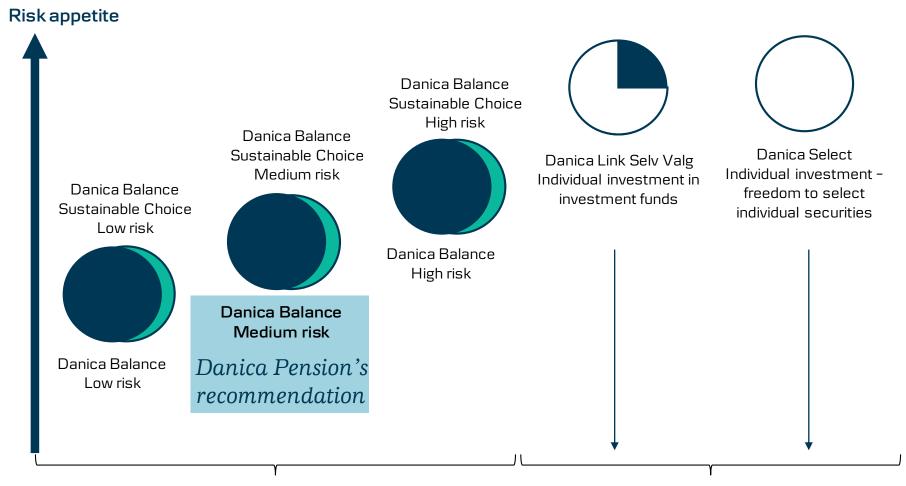

## Employees choose the form of investment that best fits their individual preferences

Employees choose investments and risk

## Danica Balance ensures your employees an automatic balance between return potential and risk