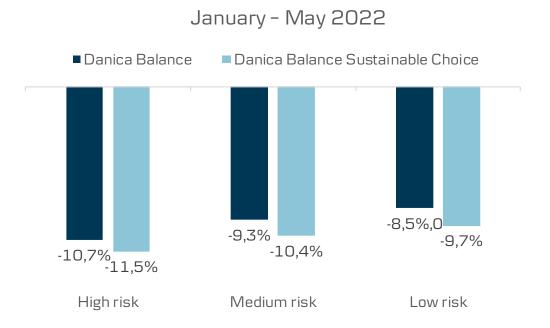

## Return, January-May 2022

#### Returns in Danica Balance and Danica Balance Sustainable Choice