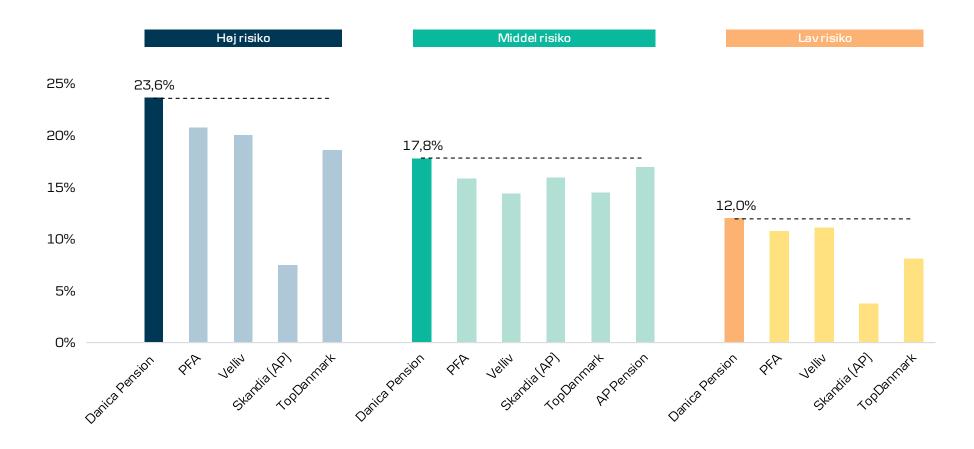

#### Return 2021

Note: Danica Pensionsforsikring is the earlier SEB Pension. During the spring of 2019, Danica Pensionsforsikring's portfolio was transferred to Danica Pension. As from May 2019, the return will therefore be Danica Pension's return. Note: Investment costs have been deducted from the stated returns.

Source: Morningstar®

### Return, January 2016-May 2022

#### Returns in Danica Balance and Danica Balance Sustainable Choice