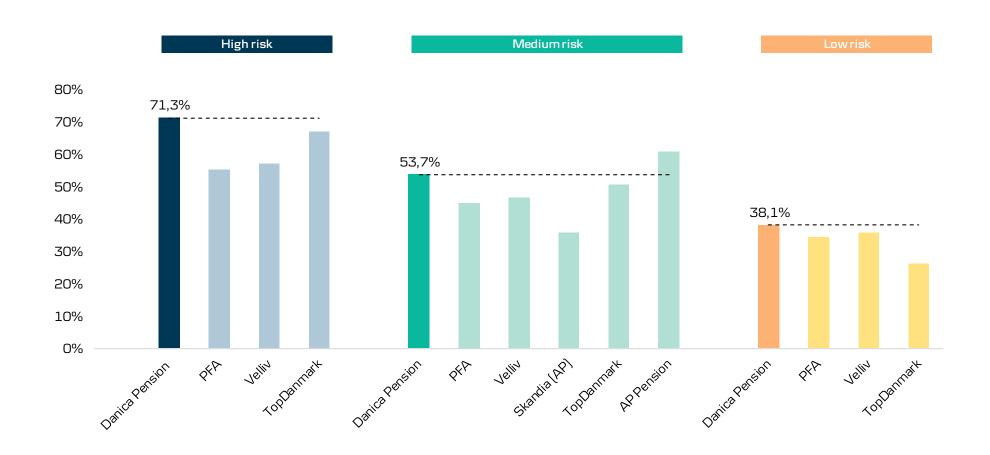

#### Return 2021

Note: Danica Pensionsforsikring is the earlier SEB Pension. During the spring of 2019, Danica Pensionsforsikring's portfolio was transferred to Danica Pension. As from May 2019, the return will therefore be Danica Pension's return. Note: Investment costs have been deducted from the stated returns.

Source: Morningstar®