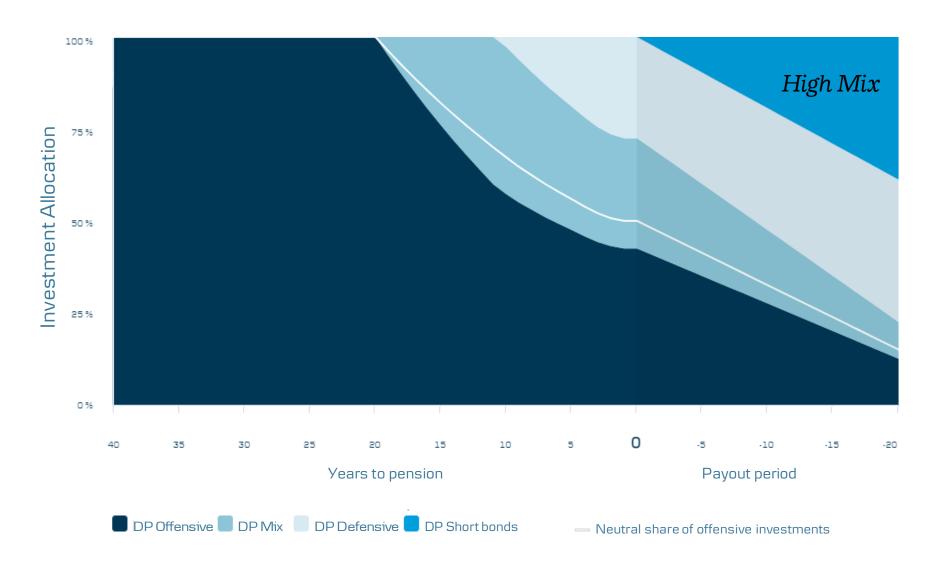

## Danica Balance ensures your employees an automatic balance between return potential and risk